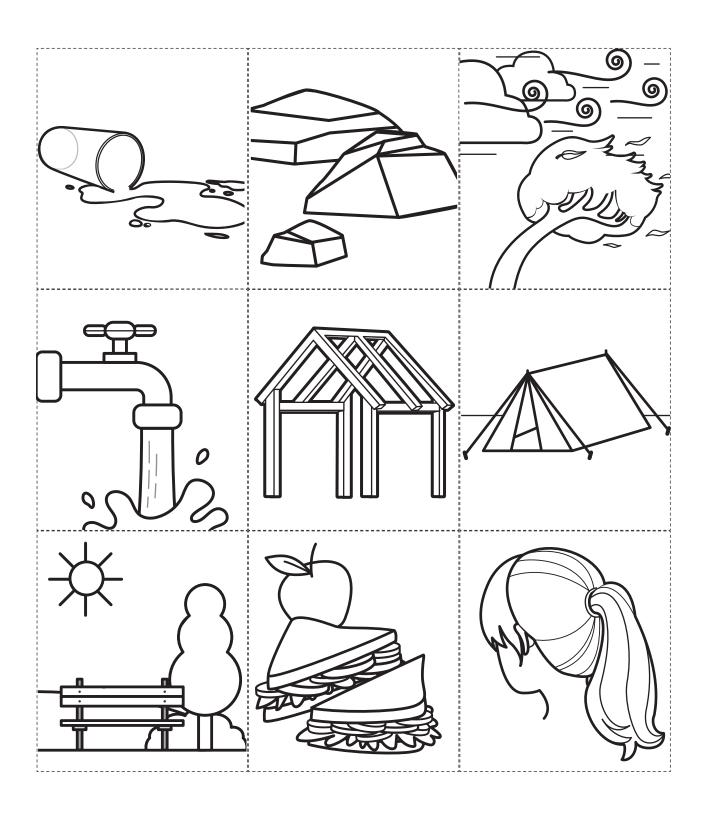

# USES OF MATERIALS • SORTING ACTIVITY •

Cut out the tiles below and set aside. On the worksheets, write the material each object is made of in the column beside it. Decide the best use for each object and glue the appropriate tile in the 'Used for' column.