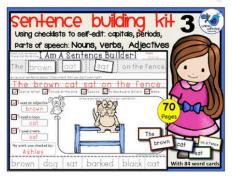

### My Sight Word SENTENCES Name: iS bed. cat ©2015 Whimsy Workshop Teaching.com Print your sentence below. Then check that you did it just right! Capital letter No backward letters Period at the end Spaces Name My work was checked by: My picture matches my sentence.