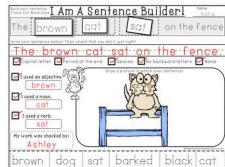

### My Sight Word SENTENCES Name: iS bed. cat ©2015 Whimsy Workshop Teaching.com Print your sentence below. Then check that you did it just right! Capital letter No backward letters Period at the end Spaces Name My work was checked by: My picture matches my sentence.